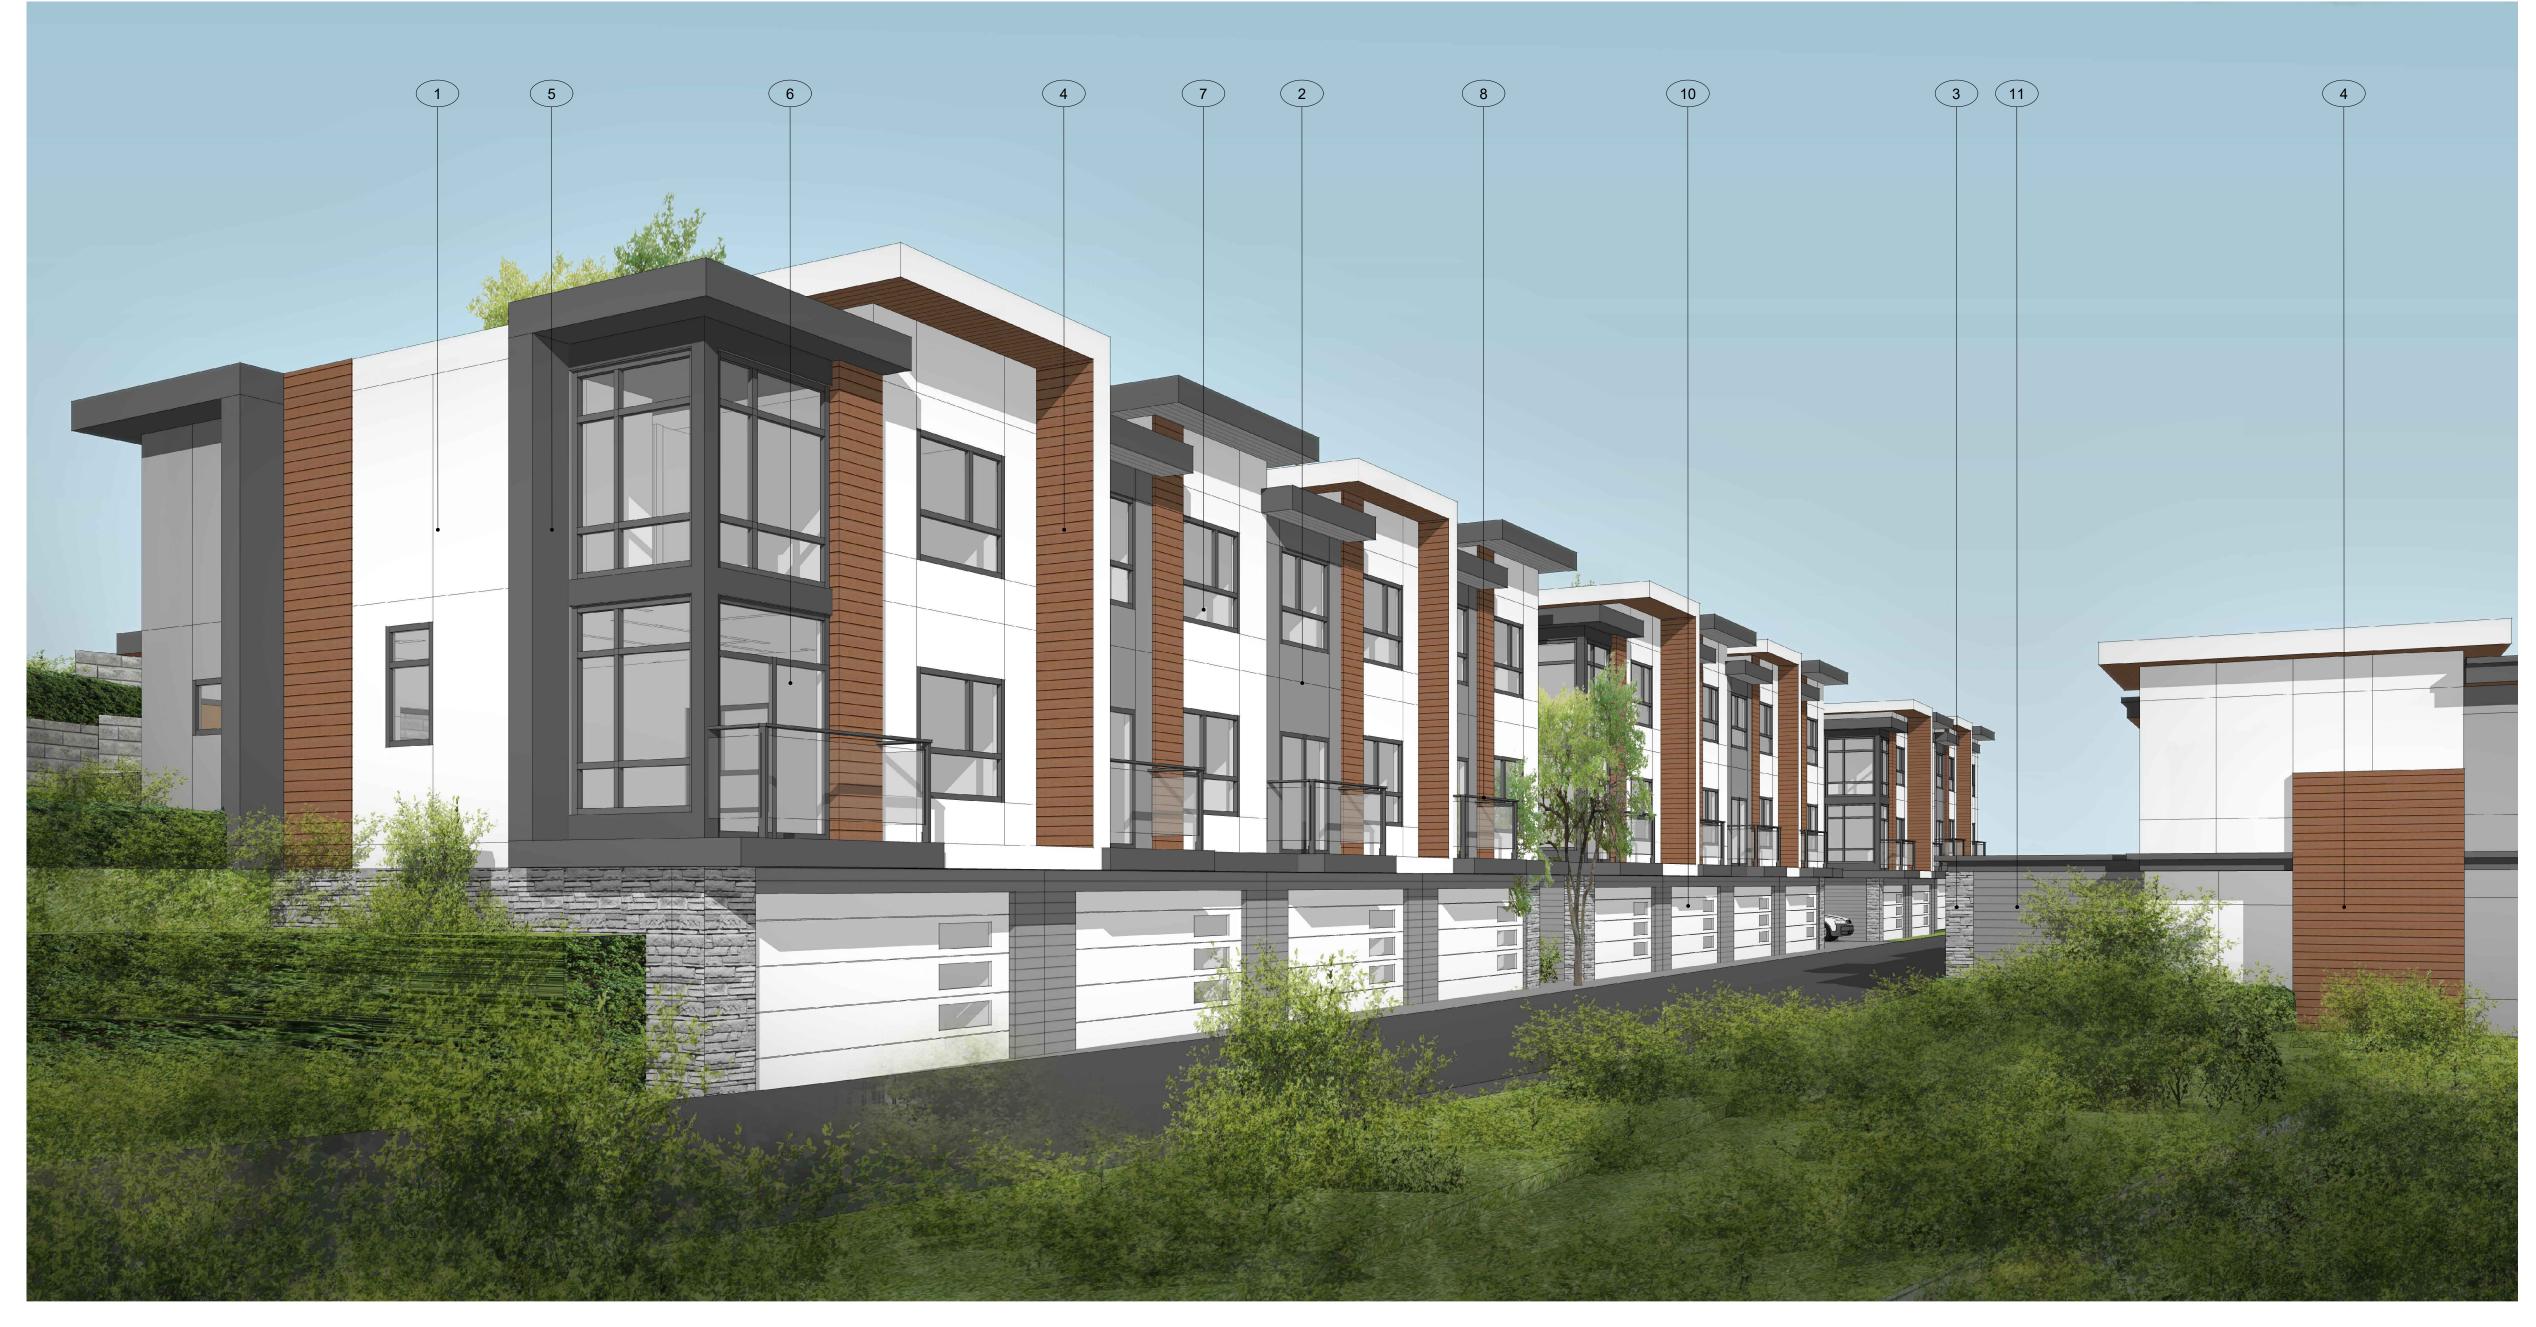

| MATERIAL LEGEND |                                                            |  |  |
|-----------------|------------------------------------------------------------|--|--|
|                 | HARDIE PANEL SMOOTH W/ REVIEW LINES -<br>COLOR: LIGHT GREY |  |  |
| 2               | HARDIE PANEL SMOOTH W/ REVIEW LINES -<br>COLOR: DARK GREY  |  |  |
| 3               | STONE VENEER- COLOR: COLORADO GREY                         |  |  |
| 4               | HARDIE SIDING/SOFFIT - COLOR: CEDAR                        |  |  |
| 5               | METAL CLADDING - COLOR: CHARCOAL                           |  |  |
| 6               | SEALED DOUBLE GLAZED FRENCH DOOR                           |  |  |
| 7               | SEALED DOUBLE GLAZED P.V.C. WINDOW                         |  |  |
| 8               | ALUMINUM AND GLASS RAILING, COLOUR: DARK GREY              |  |  |
| 9               | ALUMINUM RAILING, COLOUR: DARK GREY                        |  |  |
| 10              | COMMERCIAL PARKING OVERHEAD ENTRY DOOR                     |  |  |
| 11              | HARDIE SIDING - COLOR: DARK GREY                           |  |  |

COLOR: CHARCOAL

**NEW TOWNHOUSE DEVELOPMENT** 3530 HILLSIDE AVE NANAIMO, BC DRAWING TITLE

PROJECT

MATERIAL BOARD

DRAWING No.